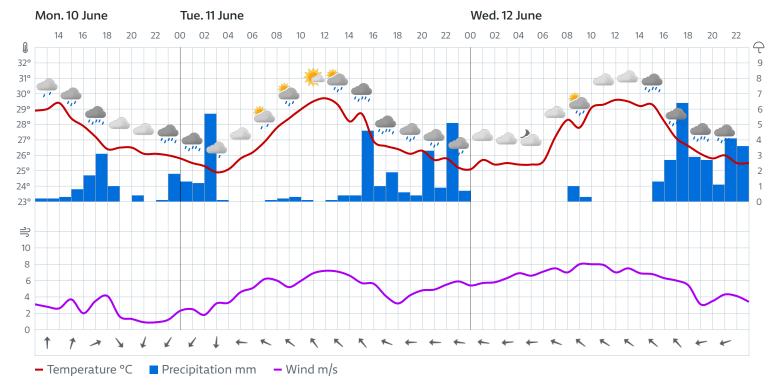

## Weather forecast for Acajutla

## Meteogram 10 June at 12:00 - 12 June at 23:00



## Long range forecast 10 June - 17 June

|               | 00-12      | 12-00 | Max/min<br>temperature | Precipitation<br>mm | Max/min<br>wind m/s |
|---------------|------------|-------|------------------------|---------------------|---------------------|
| Mon. 10 June  | •,,,,      | •     | 29° / 26°              | 9.8                 | 4/1                 |
| Tue. 11 June  | <b>*</b>   | ·,··, | 30°/25°                | 29                  | 7/2                 |
| Wed. 12 June  | <u>,,,</u> | •••   | 30°/25°                | 29                  | 7/5                 |
| Thur. 13 June | •          | •     | 30°/25°                | 8.4                 | 5/1                 |
| Fri. 14 June  |            | •     | 31°/26°                | 4.9                 | 6/2                 |